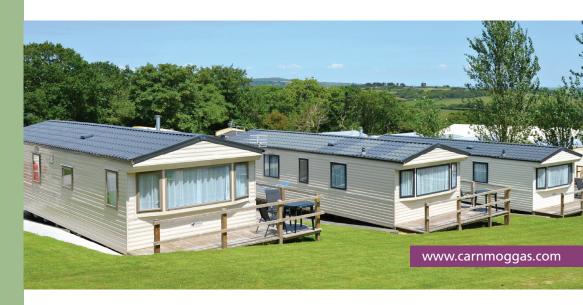

# Luxury accommodation

## All the caravans come equipped with the following features:

Flatscreen television with DVD player, microwave, refrigerator, cooker with gas hob and oven, pillows, duvets, bed linen, crockery and cooking utensils. All units are non-smoking and have a parking space for one vehicle.