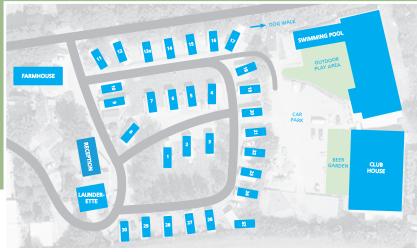

# Location and site plan

Phone: 01726 74070

email: reception@carnmoggas.com www.carnmoggas.com

# **Facilities**

Carnmoggas Clubhouse features pool tables, giant chess, table football, air hockey, and table tennis.

It also has three indoor bowling rinks x 40 yard complex with greengauge surface, available on request for long and short mat bowls.

The Clubhouse hosts music and a quiz night once a week during the peak season. The holiday park has an indoor heated swimming pool open from May to September and outdoor play area with recreation facilities for the children. (Please note all children must be accompanied by an adult when using the swimming pool.)