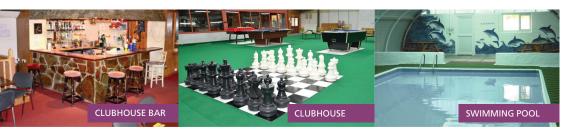

# **Facilities**

Carnmoggas Clubhouse features pool tables, giant chess, table football, air hockey, and table tennis.

It also has three indoor bowling rinks x 40 yard complex with greengauge surface, available on request for long and short mat bowls.

The Clubhouse hosts music and a quiz night once a week during the peak season. The holiday park has an indoor heated swimming pool open from May to September and outdoor play area with recreation facilities for the children. (Please note all children must be accompanied by an adult when using the swimming pool.)