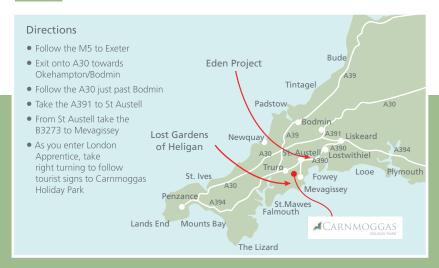

# Location and site plan

Phone: 01726 74070

email: reception@carnmoggas.com www.carnmoggas.com

# Address

Carnmoggas Holiday Park Little Polgooth St Austell Cornwall PL26 7DD

Charlestown Harbour

Caerhays Castle

# Lots to see and do nearby

Within a five mile radius are many sandy beaches, including Pentewan, Caerhays, Carlyon Bay, Gorran Haven and Porthpean, as well as the famous Lost Gardens of Heligan, the much acclaimed Eden Project, the picturesque fishing village of Mevagissey and Charlestown steeped in maritime history. For families with children, Kidzworld, an indoor soft play is located nearby.