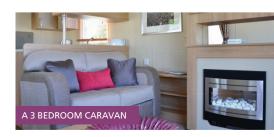

#### A 3 Bedroom Caravan

2014 model, 38ft x 12ft, three-bedroom caravan with en-suite double bedroom and two twin rooms, shower room with washbasin and w.c. facilities. Foldaway bed in living area. Plinth heaters. Pet free.